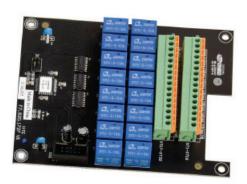

## Relay board for GST108A

### Description

The relay board for conventional panel, provides additional signal outputs foe zonal fire and fault conditions. In case of fire or fault occurs in any zone, the corresponding relay will be activated, so that the conventional system can be integrated to 3rd party system.