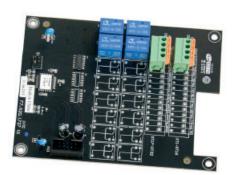

## Relay board for GST102A

### Description

The relay board for conventional panel, provides additional signal outputs foe zonal fire and fault conditions. In case of fire or fault occurs in any zone, the corresponding relay will be activated, so that the conventional system can be integrated to 3rd party system.

#### **Features**

- Compatible panel: GST102A
- Output mode: normally open dry contact
- Output capacity: 3A/24VDC/125VAC
- WEEE & RoHS compliantStandards: CE/CPD/EN54-2/EN54-4
- Certifications: LPCB
- BS5839-1 compliant