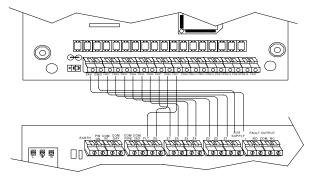

of conventional fire panel, is a type of fire display unit used in building or fire control center. When the conventional fire panels received fire signal, it will alarm and send the signals to the GST-RP16, then the GSTRP-16 will indicate the alarm zone and sound to notice the people there accordingly.

# **Technical Specifications**

- Operating voltage: 18Vdc to 28Vdc polarized
- Operating Current:
- Standby: 12mA; Alarm:60mA
- Operating temperature: 0°C to +40°C
- Relative humidity: 95%
- Display Capacity: 16 Zone Fire Signal
- Common Fault signal Application: Indoor use
- Material and colour:
- Wiring: Multi-wire (16 for zone signal, 2 for fault signals) and two for power supply cable.
- Dimensions: 280mm x 110mm x 46mm

# Wiring and Connection

GST-RP16 CONVENTIONAL REPEATER PANEL



# **Selection of compatible Control Panels**

Compatible with GST108/116 Conventional panel.

# **Features and Benefits**

- 1. Compatible with GST 101, 102,104.108 and GST 116
- 2. Powered from Fire Panel directly
- 3. Zone Fire and general Fault Indication
- 4. Description

# **Ordering Information**

Part Number: GST-RP16

**Description:** Conventional Repeater Panel

Weight / Kg.: 0.900 Pack Qty. per Box: 120