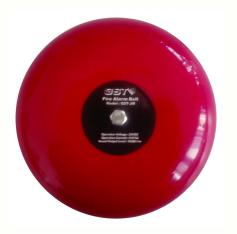

## Alarm Bell

www.gst.com.cn sales@gst.com.cn

GST-JM fire alarm bell, with simple structure, stylish design and easy installation, applies to fire alarm in the places such as factory, warehouse, hotel, airport and various high-rise buildings.

### **Specification**

Operating Voltage DC 24V
Operating Current 0.015A
Power Rating 0.408W
Power Output 0.36W
Sound Output 95dB @ 1M

Operating Environment -10~+50°C, 95% reality humidity Dimension Diameter 150mm, height 68mm