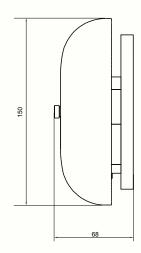

### **Specification**

Operating Voltage DC 24V
Operating Current 0.015A
Power Rating 0.408W
Power Output 0.36W
Sound Output 95dB @ 1M

Operating Environment -10~+50°C, 95% reality humidity Dimension Diameter 150mm, height 68mm