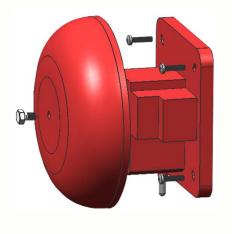

### **Indoor & Outdoor Installation**

Indoor: wall-mounted or square box;

Outdoor: water-proof box.

The alarm bell is surface mounted or semi-flush mounted. The water-proof box should be chosen for the outdoor installation, and square box for the indoor installation.

# Alarm Bell GST-JM

Demount the bell cover, connect the output of the cover with the terminal using the connector, fix the bell on the box using the screw and mount the cover to complete the installation. Note: to guarantee right polarization.