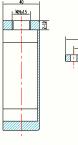

### **Specification**

Operating Voltage DC 24V
Operating Current 0.015A
Power Rating 0.408W
Power Output 0.36W
Sound Output 95dB @ 1M

Operating Environment -10~+50°C, 95% reality humidity Dimension Diameter 150mm, height 68mm