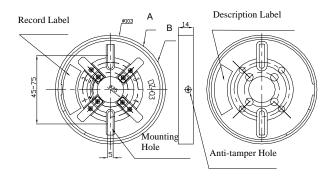

# **Diagram**

**DZ03** 

- Dimension: Diameter;103mm Height;14mm
- Material and Color: ABS, ivory white
- Flame Class:V-0
- Weight: About 54g
- Mounting Hole Distance:45mm to 75mm