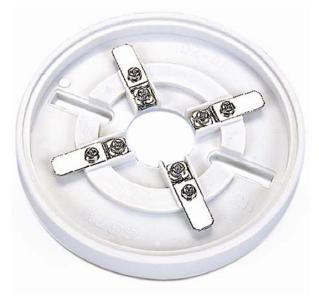

### **Description**

DZ-03 Base is used to mount conventional and intelligent smoke, heat and combination detectors as their conductive base. It's made of flame-resistant plastic ABS, which is a UL94 listed material. It features attractive appearance, novel structure and stable performance. Its flame class is V-0. During installation, you can easily fix the base before connecting cables, and then twist the detector onto the base.

- Dimension: Diameter;103mm Height;14mm
- Material and Color: ABS, ivory white
- Flame Class:V-0
- Weight: About 54g
- Mounting Hole Distance:45mm to 75mm