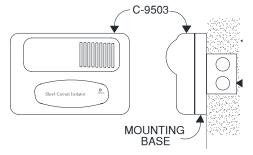

### **Mounting Isolator Module**

The isolator circuit should be installed in compliance with all local codes having a jurisdiction in your area or BS 5389 Part 1 and EN54. Do not remove red plastic dust cover until the final handover is done.