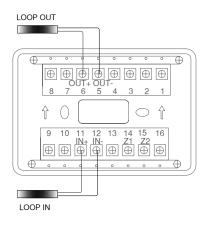

## Wiring and Connection

Connect the wires to the required terminal according to the wiring diagram. The cable must be fire rated type and the size depends on the distance and application. Minimum size gauge 1.0mm<sup>2</sup>(18 AWG)